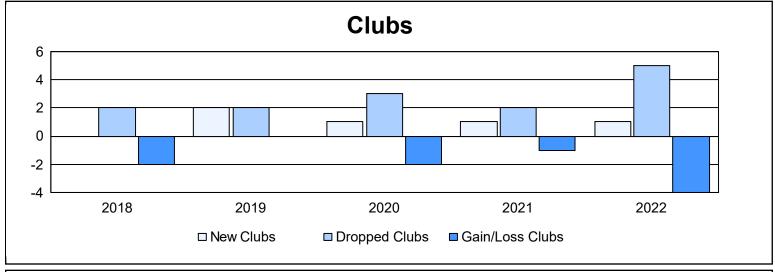

District 201N5 As of June 2022 Cumulative

| Year      | New<br>Clubs | Dropped<br>Clubs | Gain/<br>Loss<br>Clubs | New<br>Members | Charter<br>Members | Reinstate<br>Members | Transfer<br>Members | Total<br>Member<br>Added | Total<br>Members<br>Dropped | Gain/<br>Loss<br>Members |
|-----------|--------------|------------------|------------------------|----------------|--------------------|----------------------|---------------------|--------------------------|-----------------------------|--------------------------|
| 2017-2018 | 0            | 2                | -2                     | 224            | 0                  | 11                   | 22                  | 257                      | 272                         | -15                      |
| 2018-2019 | 2            | 2                | 0                      | 182            | 52                 | 7                    | 24                  | 265                      | 307                         | -42                      |
| 2019-2020 | 1            | 3                | -2                     | 206            | 25                 | 13                   | 23                  | 267                      | 280                         | -13                      |
| 2020-2021 | 1            | 2                | -1                     | 194            | 26                 | 12                   | 23                  | 255                      | 263                         | -8                       |
| 2021-2022 | 1            | 5                | -4                     | 171            | 24                 | 15                   | 17                  | 227                      | 195                         | 32                       |
| Average   | 1            | 3                | -2                     | 195            | 25                 | 12                   | 22                  | 254                      | 263                         | -9                       |