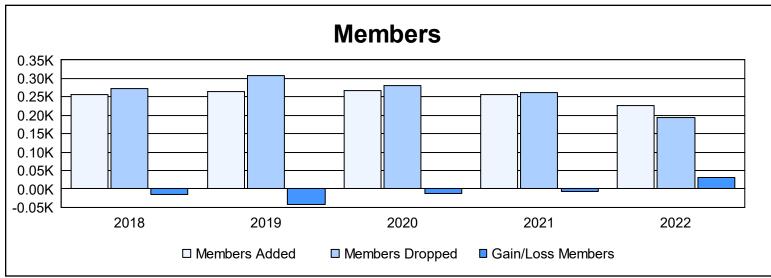

District 201N5 As of June 2022 Cumulative

| Year      | New<br>Clubs | Dropped<br>Clubs | Gain/<br>Loss<br>Clubs | New<br>Members | Charter<br>Members | Reinstate<br>Members | Transfer<br>Members | Total<br>Member<br>Added | Total<br>Members<br>Dropped | Gain/<br>Loss<br>Members |
|-----------|--------------|------------------|------------------------|----------------|--------------------|----------------------|---------------------|--------------------------|-----------------------------|--------------------------|
| 2017-2018 | 0            | 2                | -2                     | 224            | 0                  | 11                   | 22                  | 257                      | 272                         | -15                      |
| 2018-2019 | 2            | 2                | 0                      | 182            | 52                 | 7                    | 24                  | 265                      | 307                         | -42                      |
| 2019-2020 | 1            | 3                | -2                     | 206            | 25                 | 13                   | 23                  | 267                      | 280                         | -13                      |
| 2020-2021 | 1            | 2                | -1                     | 194            | 26                 | 12                   | 23                  | 255                      | 263                         | -8                       |
| 2021-2022 | 1            | 5                | -4                     | 171            | 24                 | 15                   | 17                  | 227                      | 195                         | 32                       |
| Average   | 1            | 3                | -2                     | 195            | 25                 | 12                   | 22                  | 254                      | 263                         | -9                       |